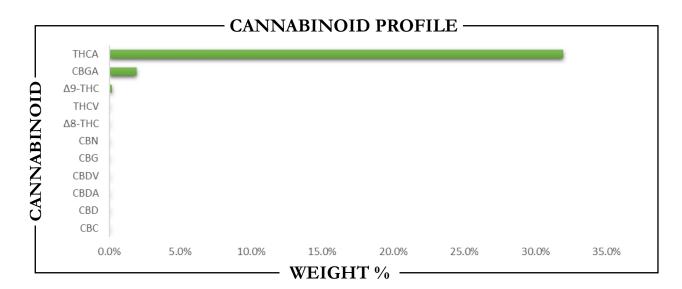

## **REPORT** PREPARED FOR:

PROJECT# 25005536 LAB ID 55005545 REPORT DATE 1/14/2025

SAMPLE NAME: Blueberry Muffin DATE RECEIVED: 1/13/2025

| THCA   | TOTAL CBD | TOTAL CANNABINOIDS |  |  |  |
|--------|-----------|--------------------|--|--|--|
| 31.97% | ND        | 34.06%             |  |  |  |

| CANNABINO                  | OID V    | WEIGHT 9 | %           |          | MG/G  |  |
|----------------------------|----------|----------|-------------|----------|-------|--|
| CBC                        | <b>→</b> | ND       |             | <b>→</b> | ND    |  |
| CBD                        | <b></b>  | ND       |             | <b>→</b> | ND    |  |
| CBDA                       | <b>→</b> | ND       |             | <b>→</b> | ND    |  |
| CBDV                       | <b></b>  | ND       |             | <b>→</b> | ND    |  |
| CBG                        | <b></b>  | ND       |             | <b>→</b> | ND    |  |
| CBGA                       | <b></b>  | 1.91     |             | <b>→</b> | 19.06 |  |
| CBN                        | <b></b>  | ND       |             | <b>→</b> | ND    |  |
| $\Delta 8$ -THC            | <b>→</b> | ND       |             | <b>→</b> | ND    |  |
| $\Delta$ 9-THC             | <b>→</b> | 0.19     |             | <b>→</b> | 1.85  |  |
| THCA                       | <b></b>  | 31.97    |             | <b>→</b> | 319.7 |  |
| THCV                       | <b></b>  | ND       |             | <b>→</b> | ND    |  |
|                            |          |          |             |          |       |  |
| Total CBD                  | <b></b>  | ND       |             | <b>→</b> | ND    |  |
| Total CBG                  | <b></b>  | 1.67     |             | <b>→</b> | 16.72 |  |
| Total THC                  | <b>→</b> | 28.22    |             | <b>→</b> | 282.2 |  |
| Analysis Method: TP-POT-05 | D 1 D    | DE D     | J D 1/19/90 | 0.5      |       |  |