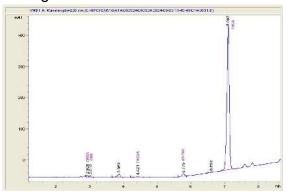

## **KMS AG Consulting**

### Sample 596-050324-140

**Pinnacle THCA Hemp** 

Sample Submitted: 05-03-2024; Report Date: 05-06-2024

CBDA CBGA THCV Delta- THCA а

0.145 0.126 0.162 0.276 21.579

9-THC

# **Pinnacle THCA Hemp**

Plant Material: Hemp Flower

#### Chromatogram



### Cannabinoid Profile by HPLC



| Cannabinoid                                       | % wt  | mg/g   |
|---------------------------------------------------|-------|--------|
| CBDA                                              | 0.145 | 1.45   |
| CBGA                                              | 0.126 | 1.26   |
| THCVa                                             | 0.162 | 1.62   |
| Delta-9-THC                                       | 0.276 | 2.76   |
| THCA                                              | 21.58 | 215.79 |
| Total Cannabinoids                                | 22.29 | 222.9  |
| Calculated Total THC                              | 19.20 | 192.01 |
| Calculated CBD Yield                              | 0.13  | 1.27   |
| Calculated Total THC = Delta-9-THC + 0.877 * THCA |