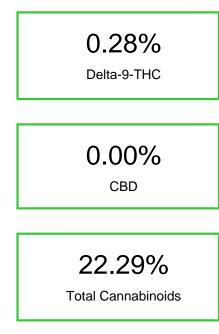

### Sample 596-050324-140

**Pinnacle THCA Hemp** 

Sample Submitted: 05-03-2024; Report Date: 05-06-2024

CBDA CBGA THCV Delta- THCA а

0.145 0.126 0.162 0.276 21.579

9-THC

### Cannabinoid Profile by HPLC

| Cannabinoid                                       | % wt  | mg/g   |
|---------------------------------------------------|-------|--------|
| CBDA                                              | 0.145 | 1.45   |
| CBGA                                              | 0.126 | 1.26   |
| THCVa                                             | 0.162 | 1.62   |
| Delta-9-THC                                       | 0.276 | 2.76   |
| THCA                                              | 21.58 | 215.79 |
| Total Cannabinoids                                | 22.29 | 222.9  |
| Calculated Total THC                              | 19.20 | 192.01 |
| Calculated CBD Yield                              | 0.13  | 1.27   |
| Calculated Total THC = Delta-9-THC + 0.877 * THCA |       |        |
| Calculated Maximum CBD Yield = CBD + 0 877 * CBDA |       |        |