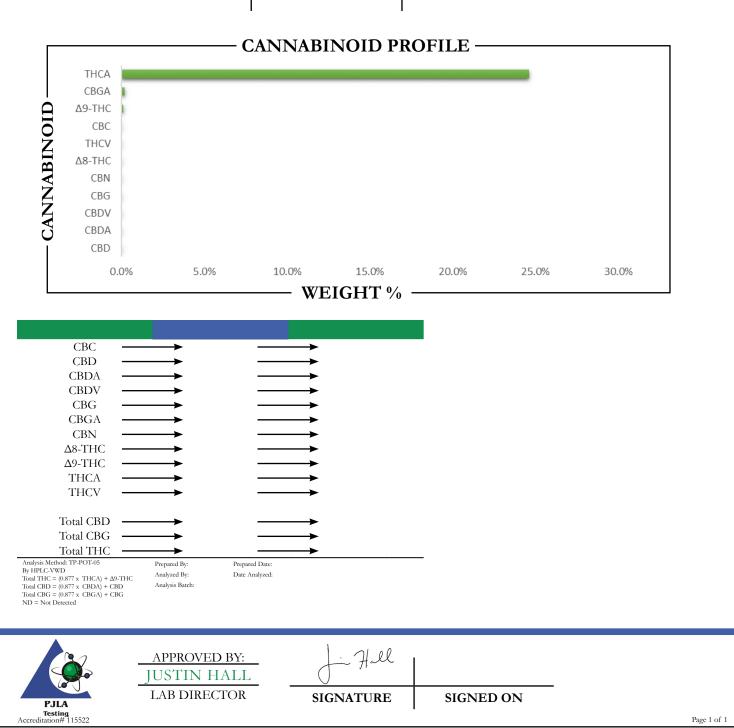

## **REPORT** PREPARED FOR:

PROJECT# LAB ID REPORT DATE



SAMPLE NAME: DATE RECEIVED:



This is a Badger Labs Certificate of Analysis and may not be reproduced without written approval from Badger Labs. Badger Labs maintains strict confidentiality of all client data. Any information regarding an analysis is shared only with the the individuals designated on the Laboratory Chain of Custody (COC) as contacts unless authorization is received. Limits of Quantification (LOQ) are available upon request. This report complies to the requirements of the ISO/IEC 17025:2017 standard. Review the results, expanded uncertainty and specifications to ensure they meet your requirements. Uncertainty values are available upon request.